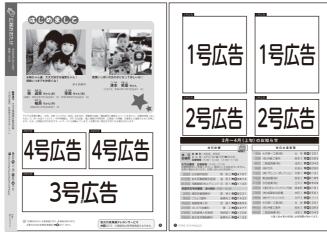

### 掲載枠 8枠

### 規格

- ○**大きさ** 縦60ピクセル×横120ピクセル
- **形式** GIF (アニメーション不可)、JPEG、PNG
- 広告料(1月当たり) 1枠 10,000円 ※ 税込 広告を同一年度内で複数回掲載する場合は、割引
- 3カ月~5カ月 5%割引
- ○6カ月~8カ月 10%割引
- ○12カ月 20%割引

### 掲載枠

1号広告(黒1色) 縦10.0cm×横8.3cm 2号広告(黒1色) 縦4.7cm×横8.3cm

3号広告(印刷用4色) 縦4.7cm×横17.0cm 4号広告(印刷用4色) 縦4.7cm×横8.3cm

### 広告料(1月当たり)

○ 1 号広告 30,000円 (市内業者) 40,000円(市外業者)

○ 2号広告 15.000円 (市内業者)

20,000円 (市外業者) ※ 税込

○ 3 号広告 50,000円 (市内業者) 60.000円 (市外業者)

○ 4号広告 25,000円 (市内業者) 30,000円 (市外業者)

広告を同一年度内で複数回掲載する場合は、割引 があります。

○ 3カ月~5カ月 5 %割引