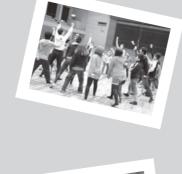

## 願い事をひなに込めて

木野両国橋下流ほか

春の訪れが近づく頃、江戸時代から伝わる伝 統行事「ひな流し」が行われた。市内4つの会 場に集まったのは、子どもたちやその保護者な ど約1,200人。子どもたちは、思い思いに作っ た流しびなを川面にそっと流し、手を合わせて は願いを込めていった。

す。(第1期納胡艮11)・)知書は、4月上旬に発送する予定で知書は、4月上旬に発送する予定で固定資産税・都市計画税の納税通 納税通知書は4月上旬発送

(上) 紙粘土でできたひなに顔を描き、 折り紙でできた衣装を着せて、自分だ けの流しびなづくり。(左) 願いを込め た流しびなを手に、着物でおめかし。