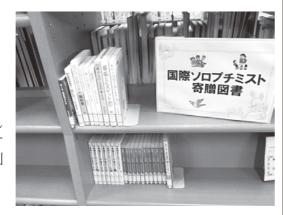

## 国際ソロプチミスト大竹から 図書の寄贈がありました

国際ソロプチミスト大竹から、図書を寄贈していただきまし た。10代の皆さんに人気のシリーズや「若い人に贈る読書のす すめ2014」で推薦された本などもそろっています。ぜひご利 用ください。