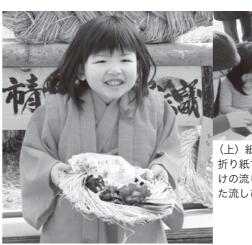

(上) 紙粘土でできたひなに顔を描き、 折り紙でできた衣装を着せて、自分だ けの流しびなづくり。(左) 願いを込め た流しびなを手に、着物でおめかし。

## 願い事をひなに込めて

木野両国橋下流ほか

春の訪れが近づく頃、江戸時代から伝わる伝 統行事「ひな流し」が行われた。市内4つの会 場に集まったのは、子どもたちやその保護者な ど約1,200人。子どもたちは、思い思いに作っ た流しびなを川面にそっと流し、手を合わせて は願いを込めていった。

す。(第1期納胡艮11)・)知書は、4月上旬に発送する予定で知書は、4月上旬に発送する予定で固定資産税・都市計画税の納税通 納税通知書は4月上旬発送