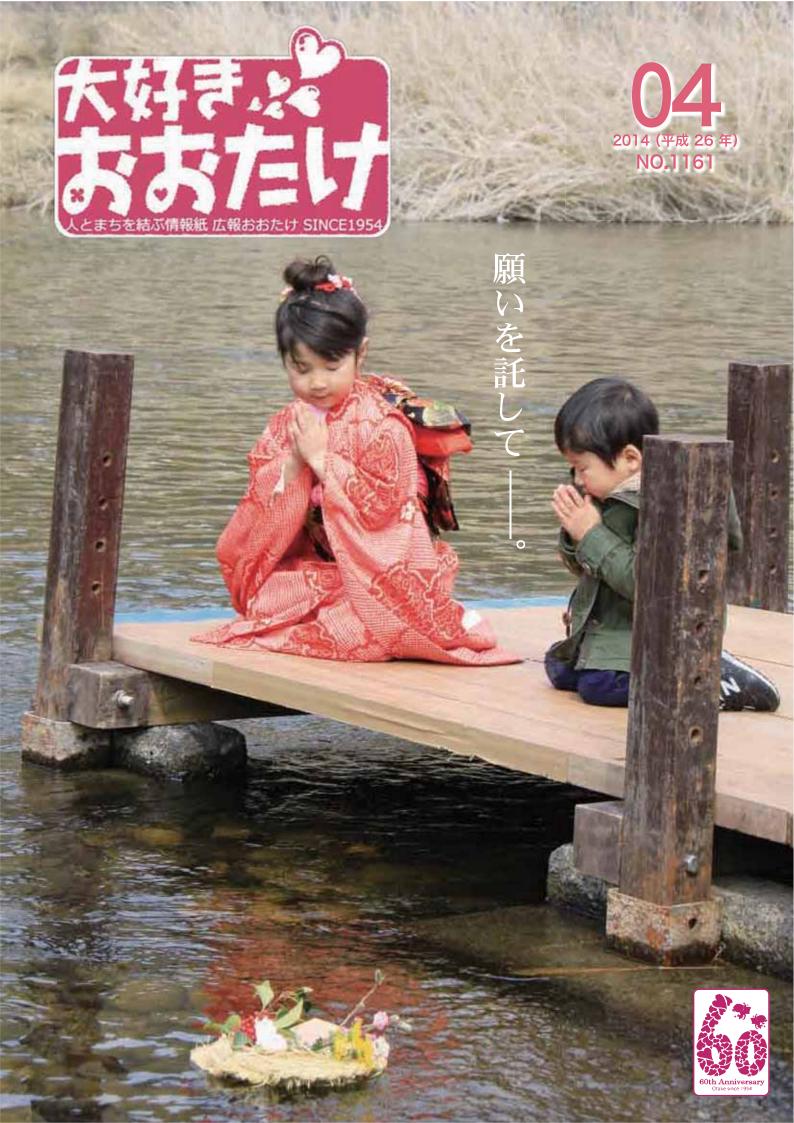

(上) 紙粘土でできたひなに顔を描き、 折り紙でできた衣装を着せて、自分だ けの流しびなづくり。(左) 願いを込め た流しびなを手に、着物でおめかし。

## 願い事をひなに込めて

木野両国橋下流ほか

春の訪れが近づく頃、江戸時代から伝わる伝 統行事「ひな流し」が行われた。市内4つの会 場に集まったのは、子どもたちやその保護者な ど約1,200人。子どもたちは、思い思いに作っ た流しびなを川面にそっと流し、手を合わせて は願いを込めていった。

す。(第1期納胡艮11)・)知書は、4月上旬に発送する予定で知書は、4月上旬に発送する予定で固定資産税・都市計画税の納税通 納税通知書は4月上旬発送