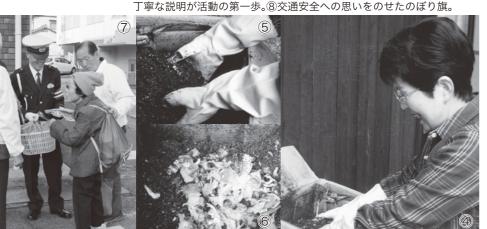

交通安全講話会の開催。

「夜間交通安全教室」

グラウンドで行い、30人以上の夜間交通安全教室」を旧木野小射材着用の効果を体験してもら安全講話会の開催。昨年11月に

会などの高齢者が集う場を活用 広報車による毎月の広報活動、

敬老

旗の設置や反射材用品の配布、事業では、モデル地区啓発用

④~⑥ゴム手袋を装着。生ごみ投入。さあ、混ぜようか。⑦反射材配布。 丁寧な説明が活動の第一歩。⑧交通安全への思いをのせたのぼり旗。