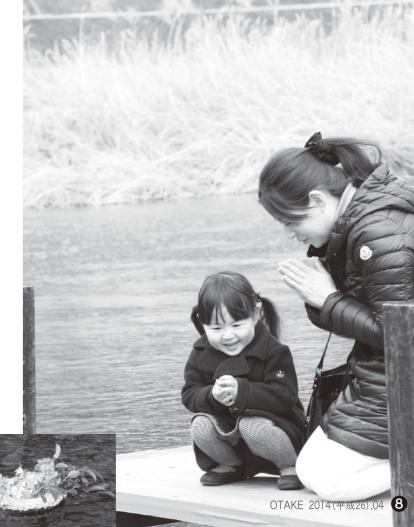

(上) 紙粘土でできたひなに顔を描き、 折り紙でできた衣装を着せて、自分だ けの流しびなづくり。(左) 願いを込め た流しびなを手に、着物でおめかし。

## 願い事をひなに込めて

木野両国橋下流ほか

春の訪れが近づく頃、江戸時代から伝わる伝 統行事「ひな流し」が行われた。市内4つの会 場に集まったのは、子どもたちやその保護者な ど約1,200人。子どもたちは、思い思いに作っ た流しびなを川面にそっと流し、手を合わせて は願いを込めていった。

す。(第1期納胡艮11)・)知書は、4月上旬に発送する予定で知書は、4月上旬に発送する予定で固定資産税・都市計画税の納税通 納税通知書は4月上旬発送