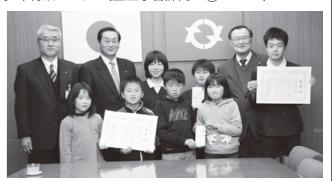

## 善行児童を表彰 問い合わせ 青少年育成センター(生涯学習課内な図5800)

2月28日、青少年問題協議会による善行児童の 表彰が行われ、入山市長から玖波小学校3学年と栗 谷みどりの少年団に、表彰状と記念品が渡されまし た。

玖波小学校3学年は、福祉施設でゲームなどの交 流活動を全4回行いました。栗谷みどりの少年団は、 年間を通した巣箱かけによる野鳥保護やクリーン キャンペーンでの自然保護活動が評価されました。