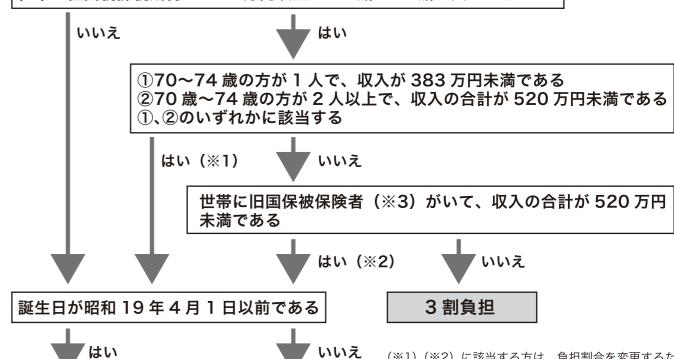

青色)は、これまでどおり使用すること ができます。

降

2割負 誕生日が昭和19年 担

19 1日以前の

1割負担

誕生日が昭和る 誕生日によって 割または2割負担となる方 負担割合が変わ

n

本来2割負担である平成20年度から平1 役並み所得の方は3割負担となり 割に戻すことになり 割負担とされてい ある方は特例措置に

 $\bigcirc$ 

70歳~747

74歳の方が2人以上で、 が520万円未満である。

円未満である。

世帯に国民健康保険から後期高齢

者医療制度

へ移行

した方がおり

20万円未満で

 $\bigcirc$ 

70歳~74歳の方が

人で、

収入が

の方の生活に大きな影響が生じるのお、見直しにあた。こし す。 ýました。

平成26年度からはこの特例措置を 法律上の負担割合である2 高齢 るこ

# 3割負担となる方

の70歳~74歳の方がいる世住民税課税所得が145 負担割合を変更することができます。 条件にあてはまる方は申請により負担となります。 がいる世帯 万円 い帯 てるは、

で支払う医療費の

負担割合に

成25年度まで

ました。(現

「歳の被保

 $\mathcal{O}$ 

方が窓口

の趣旨

窓

口負担が見直されます

歳の被保険者の

問い合わせ

保険介護課費9921

(※1)、(※2) に該当する方は、負担割合を変更するた

## 70歳~74歳の方の窓口負担割合決定の流れ

世帯に住民税課税所得が 145 万円以上の 70 歳~74 歳の人がいる

2割負担